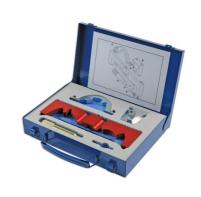

## **Engine Timing Tool Set - for Vauxhall/Opel**

Designed to lock the cam and crankshafts in position to allow the removal and replacement of the timing chain fitted to Vauxhall/Opel twin cam engines.

## **Additional Information**

- Chevrolet applications: Aveo (2011 2015); Cruze, Orlando (2012 2015); Trax (2013 2015) and Volt (2012 2014).
- Opel/Vauxhall applications: Adam, Adam Rocks (2012 2019); Ampera (2011 2015); Astra-J (2009 2018); Cascada (2013 2019), Corsa-D, E (2009 2020); GTC (2015 2019); Insignia-A (2011 2017); Meriva-B (2010 2017); Mokka, Mokka X (2012 2020) and Zafira-C Tourer (2011 2018).
- For 1.0, 1.2 and 1.4L chain driven petrol engines.
- · Packed in a foam tray in a metal box for safe and easy storage.
- · Made in Sheffield.