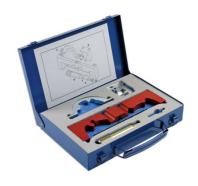

## **Engine Timing Tool Set - for Vauxhall/Opel**

Designed to lock the cam and crankshafts in position to allow the removal and replacement of the timing chain fitted to Vauxhall/Opel twin cam engines.

## **Additional Information**

- Chevrolet applications: Aveo (2011 2015); Cruze, Orlando (2012 2015); Trax (2013 2015) and Volt (2012 2014).
- Opel/Vauxhall applications: Adam, Adam Rocks (2012 2019); Ampera (2011 2015); Astra-J (2009 2018); Cascada (2013 2019), Corsa-D, E (2009 2020); GTC (2015 2019); Insignia-A (2011 2017); Meriva-B (2010 2017); Mokka, Mokka X (2012 2020) and Zafira-C Tourer (2011 2018).
- For 1.0, 1.2 and 1.4L chain driven petrol engines.
- · Packed in a foam tray in a metal box for safe and easy storage.
- · Made in Sheffield.